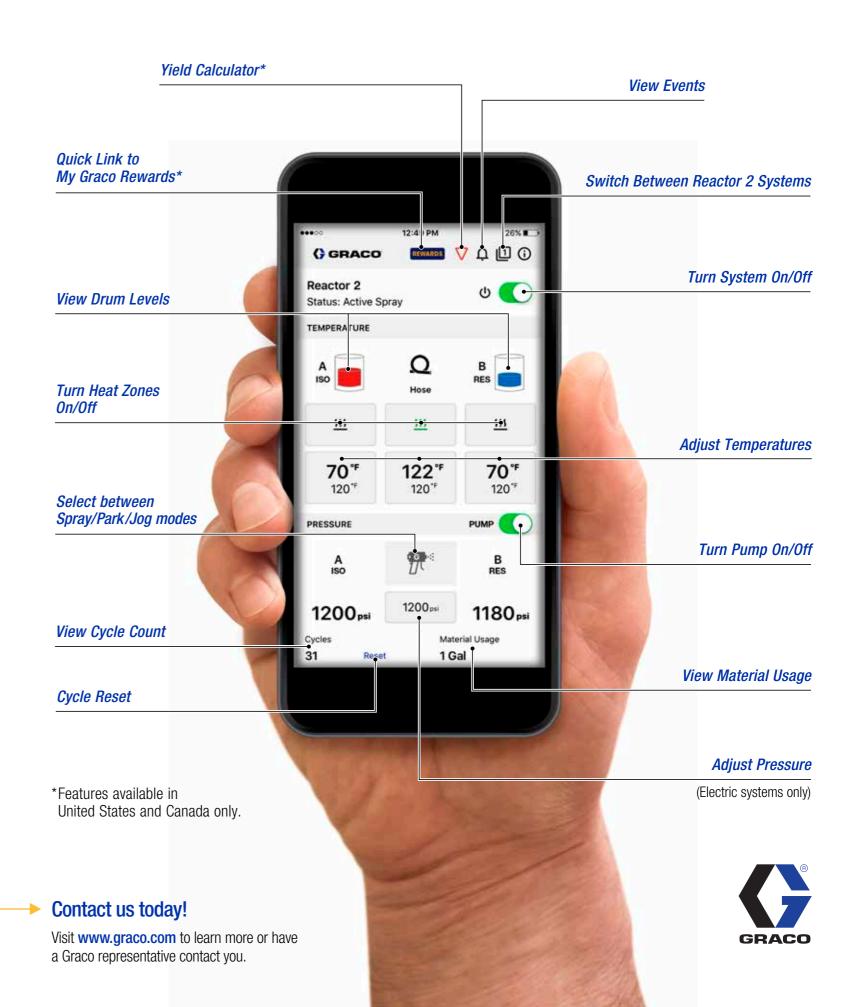

## **Take Control of Your Business**

The Reactor 2 app lets you make real time adjustments from your smartphone. Save time by not having to run to your Reactor 2 system to make changes and view details.

## Be more efficient

- Set pump to spray, park or jog
- Turn the machine on/off
- Turn the pumps on/off
- Adjust temperatures and pressure
- View material drum levels
- View Reactor 2 events
- Reset cycle count
- Calculate yield\*