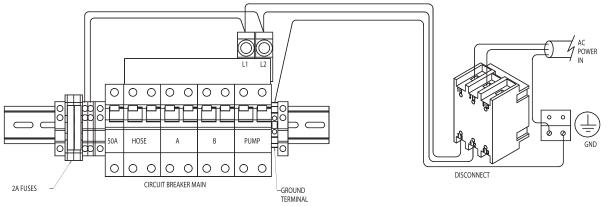

---------------------------------|--|--|
| Part No.                      | Description                                                        |  |  |
| 309551                        | Reactor Electric<br>Proportioner, Operation<br>Manual (English)    |  |  |
| 309574                        | Reactor Electric<br>Proportioner, Repair-Parts<br>Manual (English) |  |  |



PROVEN QUALITY. LEADING TECHNOLOGY.

CE

Graco Inc. P.O. Box 1441 Minneapolis, MN 55440-1441 Copyright 2003, Graco Inc. is registered to I.S. EN ISO 9001

# Simplified Schematic, Motor Controls 230Vac, 1 Phase



TI4197a

#### Simplified Schematic, Heater Controls 230Vac, 1 Phase



TI4198b

#### Simplified Schematic, Heated Hose Hookup 230Vac, 1 Phase



TI4199a

#### Simplified Schematic, Power Connections 230Vac, 1 Phase



TI4200a

## Detailed Schematic, Power Connections and Motor Controls

| Part No. | Model | Voltage<br>(phase) | Full Load<br>Peak Amps |
|----------|-------|--------------------|------------------------|
| 246024   | E-XP1 | 230V (1)           | 69                     |
| 246025   | E-20  | 230V (1)           | 48                     |



#### **Detailed Schematic, Heater Controls**



#### **Detailed Schematic, Display**



| <br> |
|------|
|      |
|      |

## **Graco Standard Warranty**

Graco warrants all equipment referenced in this document which is manufactured by Graco and bearing its name to be free from defects in material and workmanship on the date of sale to the original purchaser for use. With the exception of any special, extended, or limited warranty published by Graco,