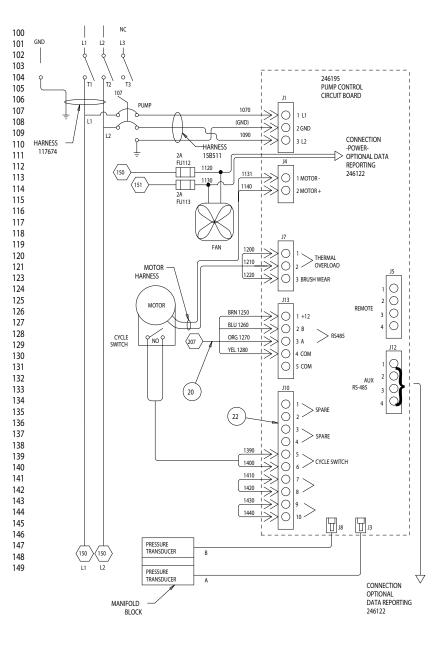

## Detailed Schematic, Power Connections and Motor Controls

| Part No. | Model | Voltage<br>(phase) | Full Load<br>Peak Amps |
|----------|-------|--------------------|------------------------|
| 246024   | E-XP1 | 230V (1)           | 69                     |
| 246025   | E-20  | 230V (1)           | 48                     |