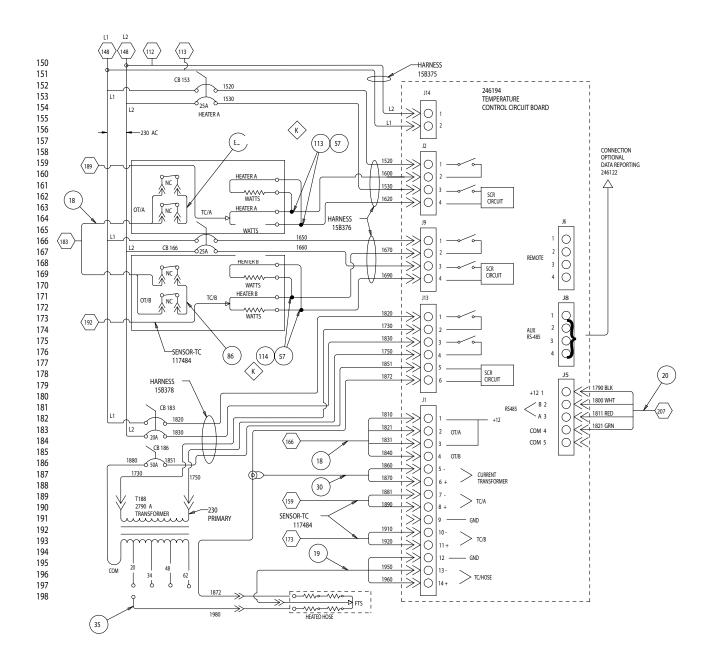

ADING TECHNOLOGY.

CE

Graco Inc. P.O. Box 1441 Minneapolis, MN 55440-1441 Copyright 2003, Graco Inc. is registered to I.S. EN ISO 9001

# Simplified Schematic, Motor Controls 230Vac, 1 Phase



TI4197a

#### Simplified Schematic, Heater Controls 230Vac, 1 Phase



TI4198b

#### Simplified Schematic, Heated Hose Hookup 230Vac, 1 Phase



TI4199a

#### Simplified Schematic, Power Connections 230Vac, 1 Phase



TI4200a

## Detailed Schematic, Power Connections and Motor Controls

| Part No. | Model | Voltage<br>(phase) | Full Load<br>Peak Amps |
|----------|-------|--------------------|------------------------|
| 246024   | E-XP1 | 230V (1)           | 69                     |
| 246025   | E-20  | 230V (1)           | 48                     |



#### **Detailed Schematic, Heater Controls**



#### **Detailed Schematic, Display**



| <br> |
|------|
|      |
|      |

## **Graco Standard Warranty**

Graco warrants all equipment referenced in this document which is manufactured by Graco and bearing its name to be free from defects in material and workmanship on the date of sale to the original purchaser for use. With the exception of any special, extended, or limited warranty published by Graco, Graco will, for a period of twelve months from the date of sale, repair or replace any part of the equipment determined by Graco to be defective. This warranty applies only when the equipment is installed, operated and maintained in accordance with Graco's written recommendations.

This warranty does not cover, and Graco shall not be liable for general wear and tear, or any malfunction