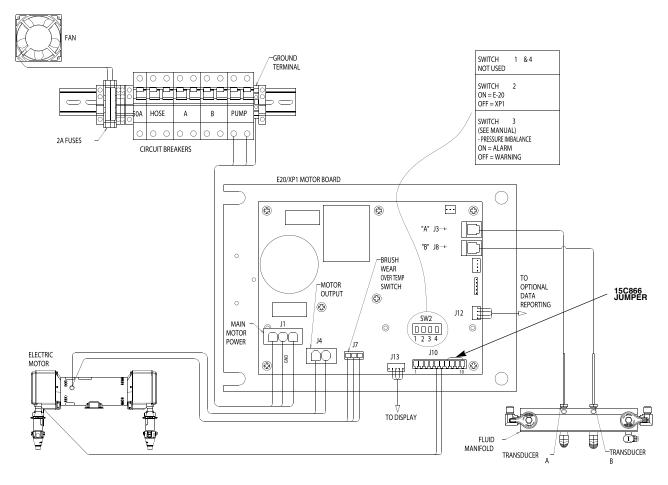

## Detailed Schematic, Power Connections and Motor Controls

| Part No. | Model | Voltage<br>(phase) | Full Load<br>Peak Amps |
|----------|-------|--------------------|------------------------|
| 246024   | E-XP1 | 230V (1)           | 69                     |
| 246025   | E-20  | 230V (1)           | 48                     |