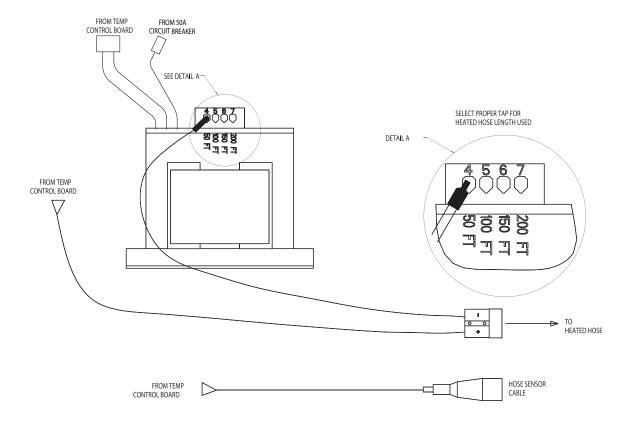

|  |
|-------------------------------|--------------------------------------------------------------------|--|--|
| Part No.                      | Description                                                        |  |  |
| 309551                        | Reactor Electric<br>Proportioner, Operation<br>Manual (English)    |  |  |
| 309574                        | Reactor Electric<br>Proportioner, Repair-Parts<br>Manual (English) |  |  |



PROVEN QUALITY. LEADING TECHNOLOGY.

CE

Graco Inc. P.O. Box 1441 Minneapolis, MN 55440-1441 Copyright 2003, Graco Inc. is registered to I.S. EN ISO 9001

# Simplified Schematic, Motor Controls 230Vac, 1 Phase



TI4197a

#### Simplified Schematic, Heater Controls 230Vac, 1 Phase



TI4198b

#### Simplified Schematic, Heated Hose Hookup 230Vac, 1 Phase



TI4199a

#### Simplified Schematic, Power Connections 230Vac, 1 Phase



TI4200a

## Detailed Schematic, Power Connections and Motor Controls

| Part No. | Model | Voltage<br>(phase) | Full Load<br>Peak Amps |
|----------|-------|--------------------|------------------------|
| 246024   | E-XP1 | 230V (1)           | 69                     |
| 246025   | E-20  | 230V (1)           | 48                     |



#### **Detailed Schematic, Heater Controls**



#### **Detailed Schematic, Display**



| <br> |
|------|
|      |
|      |

## **Graco Standard Warranty**

Graco warrants all equipment referenced in this document which is manufactured by Graco and bearing its name to be free from defects in material and workmanship on the date of sale to the original purchaser for use. With the ex