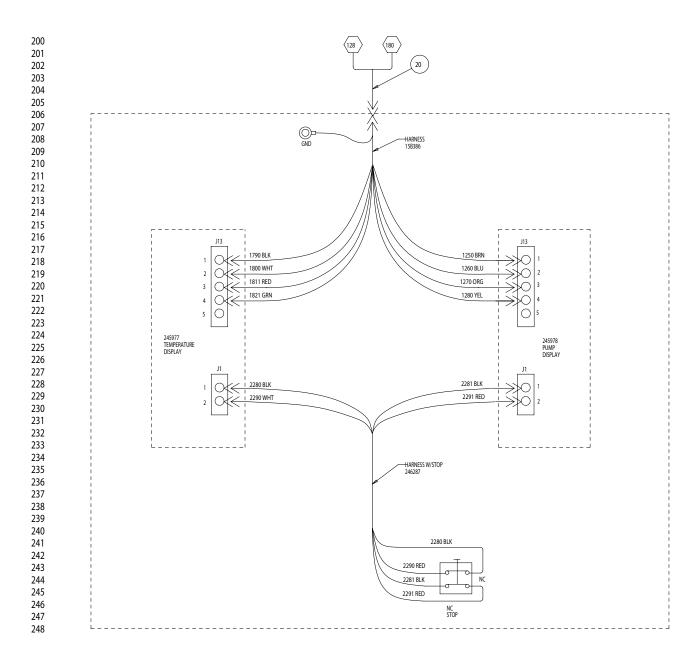

ox 1441 Minneapolis, MN 55440-1441 Copyright 2003, Graco Inc. is registered to I.S. EN ISO 9001

# Simplified Schematic, Motor Controls 230Vac, 1 Phase



TI4197a

#### Simplified Schematic, Heater Controls 230Vac, 1 Phase



TI4198b

#### Simplified Schematic, Heated Hose Hookup 230Vac, 1 Phase



TI4199a

#### Simplified Schematic, Power Connections 230Vac, 1 Phase



TI4200a

## Detailed Schematic, Power Connections and Motor Controls

| Part No. | Model | Voltage<br>(phase) | Full Load<br>Peak Amps |
|----------|-------|--------------------|------------------------|
| 246024   | E-XP1 | 230V (1)           | 69                     |
| 246025   | E-20  | 230V (1)           | 48                     |



#### **Detailed Schematic, Heater Controls**



#### **Detailed Schematic, Display**



| <br> |
|------|
|      |
|      |

## **Graco Standard Warranty**

Graco warrants all equipment referenced in this document which is manufactured by Graco and bearing its name to be free from defects in material and workmanship on the date of sale to the original purchaser for use. With the exception of any special, extended, or limited warranty published by Graco, Graco will, for a period of twelve months from the date of sale, repair or replace any part of the equipment determined by Graco to be defective. This warranty applies only when the equipment is installed, operated and maintained in accordance with Graco's written recommendations.

This warranty does not cover, and Graco shall not be liable for general wear and tear, or any malfunction, damage or wear caused by faulty instal