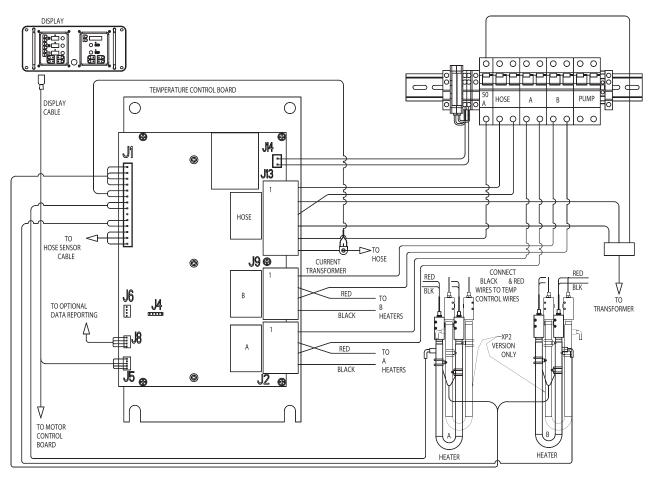

r |                                                                    |  |  |
|-------------------------------|--------------------------------------------------------------------|--|--|
| Part No.                      | Description                                                        |  |  |
| 309551                        | Reactor Electric<br>Proportioner, Operation<br>Manual (English)    |  |  |
| 309574                        | Reactor Electric<br>Proportioner, Repair-Parts<br>Manual (English) |  |  |



PROVEN QUALITY. LEADING TECHNOLOGY.

CE

Graco Inc. P.O. Box 1441 Minneapolis, MN 55440-1441 Copyright 2003, Graco Inc. is registered to I.S. EN ISO 9001

# Simplified Schematic, Motor Controls 230Vac, 1 Phase



TI4197a

#### Simplified Schematic, Heater Controls 230Vac, 1 Phase



TI4198b

#### Simplified Schematic, Heated Hose Hookup 230Vac, 1 Phase



TI4199a

#### Simplified Schematic, Power Connections 230Vac, 1 Phase



TI4200a

## Detailed Schematic, Power Connections and Motor Controls

| Part No. | Model | Voltage<br>(phase) | Full Load<br>Peak Amps |
|----------|-------|--------------------|------------------------|
| 246024   | E-XP1 | 230V (1)           | 69                     |
| 246025   | E-20  | 230V (1)           | 48                     |



#### **Detailed Schematic, Heater Controls**



#### **Detailed Schematic, Display**



| <br> |
|------|
|      |
|      |

## **Graco Standard Warranty**

Graco warrants all equipment referenced in this document which is manufactured by Graco and bearing its name to be free from defects in material and work