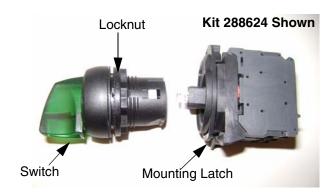

## **Disassembly**

- Prior to removing old switch, make note of wiring orientation or refer to your system's electrical schematics.
- Remove contact block and mounting latch from switch. Use a flat head screwdriver to rotate tab on mounting latch clockwise to unlock mounting latch from switch.

#### NOTE:

Position contact blocks as shown in the following figure. Not every kit includes all contact blocks shown. Position supplied contact blocks as shown.

- 2. Fasten switch/light to display panel in desired position. Tighten locknut.
- 3. Press contact block/mounting latch assembly onto mounted switch/light until it snaps into place.