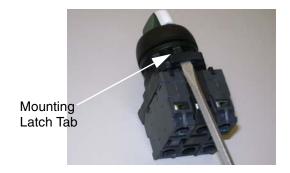

## **Disassembly**

- Prior to removing old switch, make note of wiring orientation or refer to your system's electrical schematics.
- Remove contact block and mounting latch from switch. Use a flat head screwdriver to rotate tab on mounting latch clockwise to unlock mounting latch from switch.

3. Remove switch from display panel.