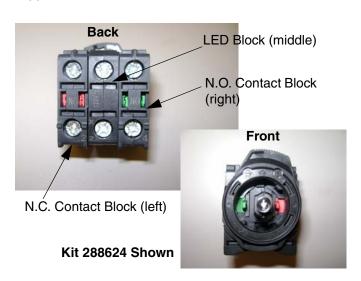

#### NOTE:

Position contact blocks as shown in the following figure. Not every kit includes all contact blocks shown. Position supplied contact blocks as shown.

- 2. Fasten switch/light to display panel in desired position. Tighten locknut.
- 3. Press contact block/mounting latch assembly onto mounted switch/light until it snaps into place.

## **Hydraulic Motor Switch Kit 288624**

| Description                     | Qty. |
|---------------------------------|------|
| LED, green                      | 1    |
| SWITCH, selector, A/B; green    | 1    |
| LATCH, mounting                 | 1    |
| BLOCK, contact, normally open   | 1    |
| BLOCK, contact, normally closed | 1    |