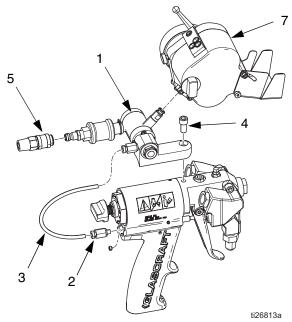

### Fig. 1

- 3. Mount module (1) to gun using screw (2).
- 4. Attach chopper (7) to stem of module (1).
- 5. Connect air hose to fitting (5).
- 6. Connect air line (3) to module (1).
- See chopper manual 332574 for detailed operation instructions.

# **Parts**

| Ref. | Part   | Description                   | Qty. |
|------|--------|-------------------------------|------|
| 1    |        | MODULE, mount, chopper        | 1    |
| 2    | GC0500 | FITTING, 5/32 OD tube         | 1    |
| 3    |        | TUBE, 5/32 OD                 | 1    |
| 4    | GC2248 | SCREW, shdc, ss, 1/4-20 x 1/2 | 1    |
| 5    | 117510 | FITTING, line, air, 1/4       | 1    |
| 6*   | GCP3RA | GUN, Probler P2 Elite         | 1    |
| 7*   | 24E512 | KIT, chopper, cutter assembly | 1    |