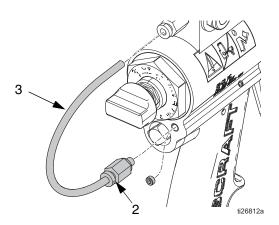

# Installation

- Ensure all air and fluid pressure is relieved. Follow Pressure Relief Procedure in gun manual.
- 2. Remove set screw from rear of gun (right-hand side) and install fitting (2).