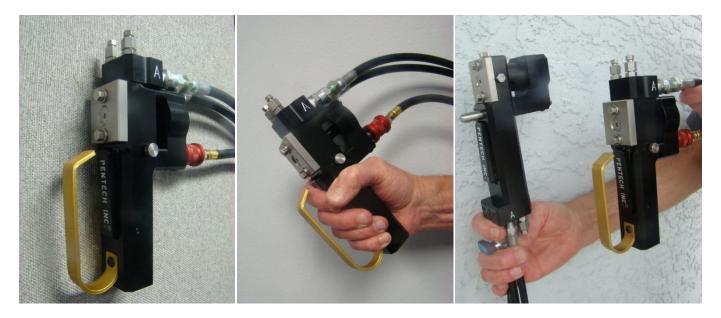

# PENTECH<sup>®</sup>MG GUN

Palm Gun on Left MG Gun on Right

### This is the Second Generation Palm Gun

- Variable flow rates from 1lb./minute to 23 lbs./minute require 3 minutes to change
- High pressure, direct impingement mixing, mechanical purge
- Purge rod and tip do not require adjustment
- Lowest cost mix package (Pattern control disc Mix module), industries lowest rebuild cost
- Adapter blocks and fittings to connect to any make proportioner
- Versatile Sprays polyureas, urethane coatings and foams.

### **SPECIFICATIONS**

- Max PSI: 3500 (245 Bar, 24.5 MPa)
- Max. Output: 23lbs. /Min. (10.43 kg)
- Min. Output: 1lb. /Min. (.4536 kg)
- Air pressure required: 80-130 psi.
- (.56 MPa, 5.6 Bar thru .9 MPa, 9.0 Bar)
- Weight: 1.9 lbs. (.8618 kg)
- Height: 6 <sup>1</sup>/<sub>2</sub>" (16.51 cm)
- Width: 2.0" (5.08 cm)
- Length: 2 <sup>3</sup>/<sub>4</sub>" (6.985 cm)
- Spray tip to rear of gun: 3 1/8"